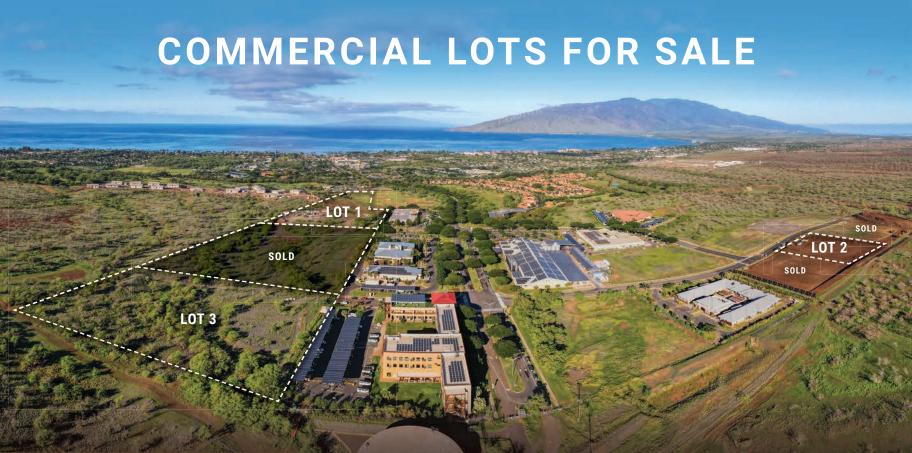

## **COMMERCIAL LOTS 1, 2 & 3**

LOT 1: 10.7 ACRES 2" COUNTY WATER METER 2" COUNTY R-1 METER

LOT 2: 2.3 ACRES

1" COUNTY WATER METER

2" COUNTY R-1 METER

LOT 3: 5.1 ACRES

1.5" COUNTY WATER METER

2" COUNTY R-1 METER

## MAUI RESEARCH & TECHNOLOGY PARK | KIHEI, HI 96753

**LOT 1** is the largest commercial lot currently available in the development with walking distance to various businesses and services in LĪPOA. With more panoramic view planes to the ocean and both West Maui and Haleakala, this lot is located along South Holopono Street and adjacent to Maui High Performance Computing Center. The property is mauka of Maui Nui Golf Club and newly constructed Kaiāulu O Halele'a (120 apartment units).

**LOT 2** is the smallest of the commercial lots currently available in LĪPOA and offers a graded, construction-ready lot. With sweeping views to Haleakala and a convenient, central location in LĪPOA.

**LOT 3** is another larger commercial lot with view planes to the ocean, West Maui Mountains and Haleakala. Located along South Ninau Street and conveniently located nearby the Kihei Charter School and other thriving businesses.

## LOTS FOR SALE