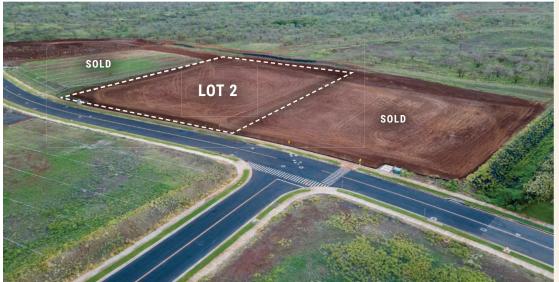

**LOT 2** is the smallest of the commercial lots currently available in LĪPOA and offers a graded, construction-ready lot. With sweeping views to Haleakala and a convenient, central location in LĪPOA.