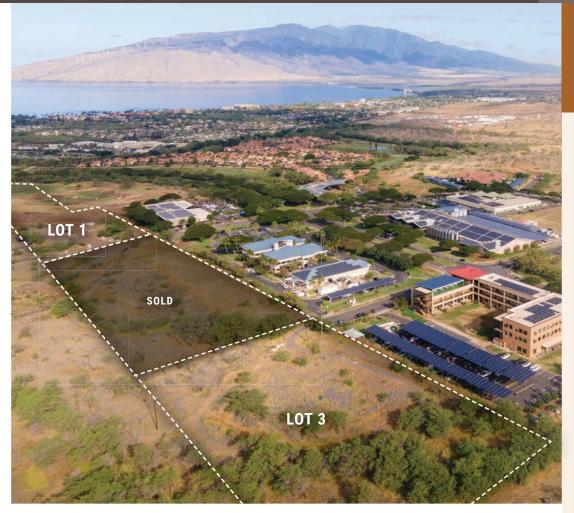

## MAUI RESEARCH & TECHNOLOGY PARK | KIHEI, HI 96753

**LOT 1** is the largest commercial lot currently available in the development with walking distance to various businesses and services in LĪPOA. With more panoramic view planes to the ocean and both West Maui and Haleakala, this lot is located along South Holopono Street and adjacent to Maui High Performance Computing Center. The property is mauka of Maui Nui Golf Club and newly constructed Kaiāulu O Halele'a (120 apartment units).

**LOT 3** is another larger commercial lot with view planes to the ocean, West Maui Mountains and Haleakala. Located along South Ninau Street and conveniently located nearby the Kihei Charter School and other thriving businesses.